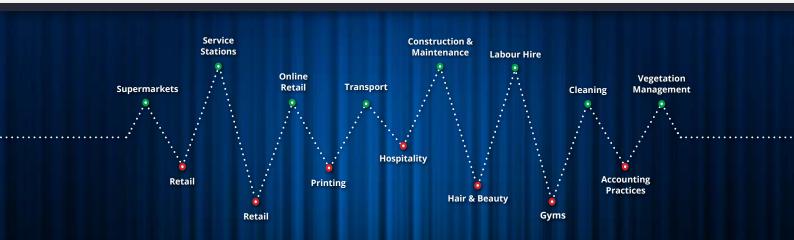

#### WHATS HOT

Buyer enquiry has been consistent throughout the quarter. What has changed is the sectors which have received the greatest number of enquiries. Buyer demand for Hospitality has dropped, and other sectors have risen. Here is a short list of the new "hot" sectors.

- Home improvement
- Service Stations
- Supermarkets
- Cleaning companies
- Construction and Home Improvement
- Labour hire
- **Transport**
- Online retail
- Vegetation management
- Medical

#### WHAT'S NOT

Some small business categories have seen decreased interest from buyers. Main sectors which have seen reduced interest are:

- Hotels/Motels
- Hospitality
- Bakeries
- Bars & Clubs
- Entertainment
- Retail
- **Professions**
- **Gymnasiums**
- Printing