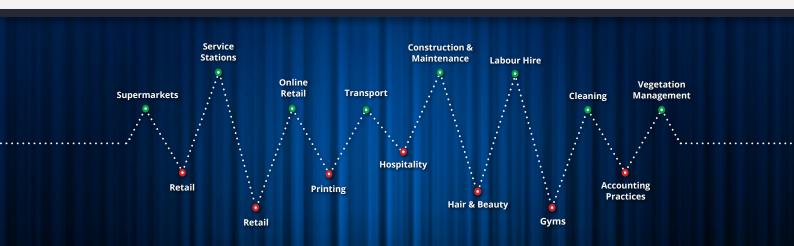

#### **WHATS HOT**

Buyer enquiry has been consistent throughout the quarter. What has changed is the sectors which have received the greatest number of enquiries. Buyer demand for Hospitality has dropped, and other sectors have risen. Here is a short list of the new "hot" sectors.

- · Home improvement
- Service Stations
- Supermarkets
- Cleaning companies
- · Construction and maintenance
- Labour hire
- Transport
- · Online retail
- Vegetation management
- Medical

#### **WHAT'S NOT**

Some small business categories have seen decreased interest from buyers. Main sectors which have seen reduced interest are:

- Hotels/Motels
- Hospitality
- Bakeries
- Bars & Clubs
- Entertainment
- Retail
- Professions
- Gymnasiums
- Printing