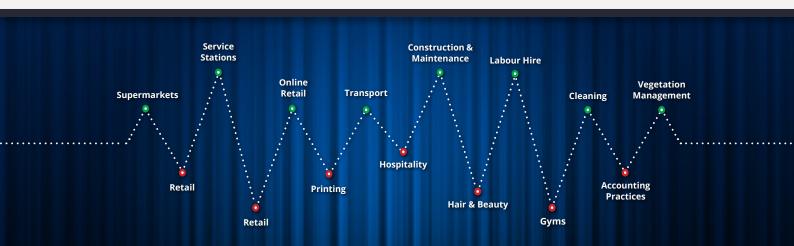

#### WHATS HOT

Buyer enquiry has been consistent throughout the quarter. What has changed is the sectors which have received the greatest number of enquiries. Buyer demand for Hospitality has dropped, and other sectors have risen. Here is a short list of the new "hot" sectors.

- Home improvement
- Service Stations
- Supermarkets
- Cleaning companies
- · Construction and maintenance
- Labour hire
- Transport
- Online retail
- · Vegetation management
- Medical

#### **WHAT'S NOT**

Some small business categories have seen decreased interest from buyers. Main sectors which have seen reduced interest are:

- Hotels
- Hospitality
- Bakeries
- · Bars & Clubs
- Entertainment
- Retail
- Professions
- Gymnasiums

#### **VALUES AND PRICES**

Increases and decreases in buyer demand do not always affect value. Value is also impacted by sentiment and (of course) profit. The following sectors have seen increased values:

#### **INCREASED**

- Home improvement
- Service stations
- Supermarkets
- Construction and maintenance
- Labour hire
- Transport
- Online retail

Some sectors have suffered a loss in value.

#### **REDUCED**

- Gymnasiums
- Professions
- Retail
- Hospitality
- Hair & Beauty
- Print

The following pages display the "State Of The Market" report for each state across Australia, based upon the enquiry and sales results achieved by Benchmark business brokers across Australia for the last quarter.