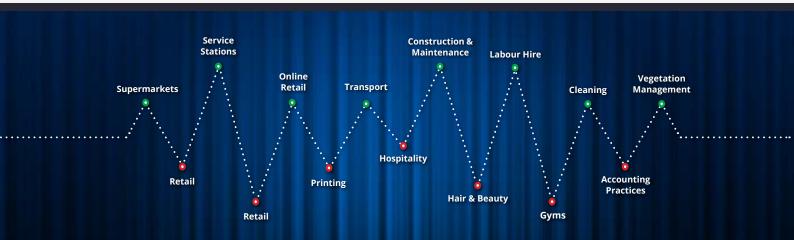

#### WHATS HOT

Buyer enquiry has been consistent throughout the quarter. What has changed is the sectors which have received the greatest number of enquiries. Buyer demand for Hospitality has dropped, and other sectors have risen. Here is a short list of the new "hot" sectors.

- Home improvement
- Service Stations
- Supermarkets
- Cleaning companies
- Construction and Home Improvement
- Labour hire
- **Transport**
- Online retail
- Vegetation management
- Medical

#### WHAT'S NOT

Some small business categories have seen decreased interest from buyers. Main sectors which have seen reduced interest are:

- Hotels/Motels
- Hospitality
- Bakeries
- Bars & Clubs
- Entertainment
- Retail
- **Professions**
- Gymnasiums
- Printing
- **Post Offices**