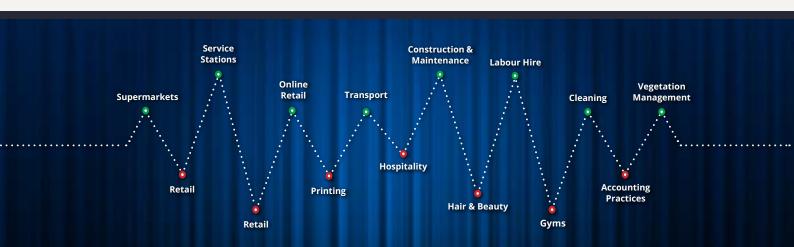

### WHATS HOT

Buyer enquiry has been consistent throughout the quarter. What has changed is the sectors which have received the greatest number of enquiries. Buyer demand for Hospitality has dropped, and other sectors have risen. Here is a short list of the new "hot" sectors.

- Home improvement
- Service Stations
- Supermarkets
- Cleaning companies
- Construction and Home Improvement
- Labour hire
- Transport
- Online retail
- Vegetation management
- Medical

### VHAT'S NOT

Some small business categories have seen decreased interest from buyers. Main sectors which have seen reduced interest are:

- Hotels/Motels
- Hospitality
- Bakeries
- Bars & Clubs
- Entertainment
- Retail
- Professions
- Gymnasiums
- Printing
- Post Offices

### **VALUES AND PRICES**

Increases and decreases in buyer demand do not always affect value. Value is also impacted by sentiment and (of course) profit. The following sectors have seen increased values:

## 

- Home improvement
- Service stations
- Supermarkets
- Rent Rolls
- Labour hire
- Transport
- Online retail
- Facilities Management
- Accounting Practices

Some sectors have suffered a loss in value.

- Cafes
- Gymnasiums
- Professions
- Retail
- Hospitality
- Hair & Beauty
- Print
- Motels
- Post Offices

The following pages display the "State Of The Market" report for each state across Australia, based upon the enquiry and sales results achieved by Benchmark business brokers across Australia for the last quarter.