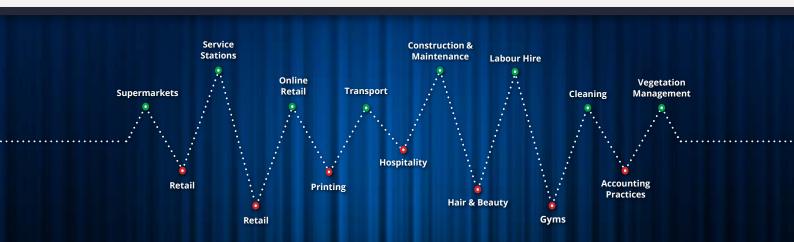

# **SMALL BUSINESS SALES** WHAT'S HOT? WHAT'S NOT? QUARTER 2 2022

Each Quarter we review the past three months of business sales, buyer enquiry and values. We separate the data onto monthly information and show the trends for each state in a table of many industry types (Small Business Sales and Supply). It is interesting to note that the number of businesses listed across Australia has dropped over the last year. In March 2020 approximately 13,500 businesses were listed for sale. In December 2021 that number was approximately 10,400. In March 2022 there were approximately 18.000 businesses listed for sale.

WHATS HOT

Buyer enquiry has been consistent throughout the quarter. What has changed is the sectors which have received the greatest number of enquiries. Buyer demand for Hospitality has dropped, and other sectors have risen. Here is a short list of the new "hot" sectors.

- Home improvement
- Service Stations
- Supermarkets
- Cleaning companies
- Construction and Home Improvement
- Labour hire
- Transport
- Online retail
- Vegetation management
- Medical

### WHAT'S NOT

Some small business categories have seen decreased interest from buyers. Main sectors which have seen reduced interest are:

- Hotels/Motels
- Hospitality
- Bakeries
- Bars & Clubs
- Entertainment
- Retail
- Professions **Gymnasiums**
- Printing