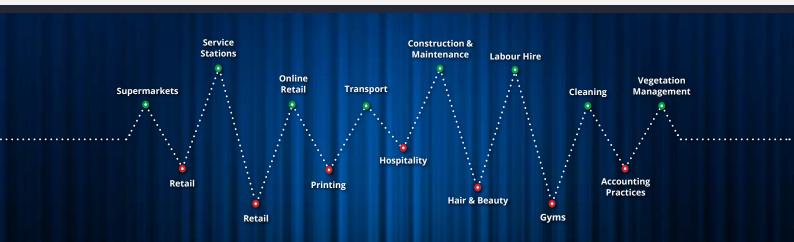

### **WHATS HOT**

Buyer enquiry has been consistent throughout the quarter. What has changed is the sectors which have received the greatest number of enquiries. Buyer demand for Hospitality has dropped, and other sectors have risen. Here is a short list of the new "hot" sectors.

- **Food Production**
- Home improvement
- Service Stations
- Supermarkets
- Cleaning companies
- Construction and Home Improvement
- Labour hire
- **Transport**
- Online retail
- Vegetation management
- Medical

### WHAT'S NOT

Some small business categories have seen decreased interest from buyers. Main sectors which have seen reduced interest are:

- Hotels/Motels
- Hospitality
- Bakeries
- Bars & Clubs
- Entertainment
- Retail
- **Professions**
- Gymnasiums