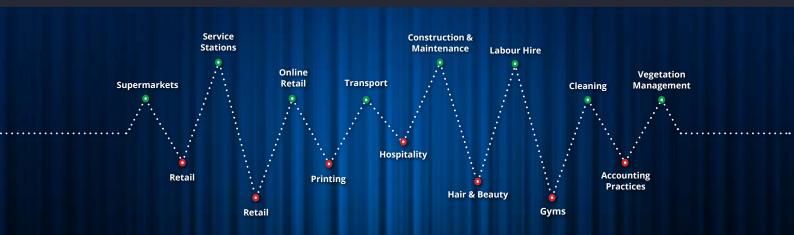

#### WHATS HOT

Buyer enquiry has been consistent throughout the quarter. What has changed is the sectors which have received the greatest number of enquiries. Buyer demand for Hospitality has dropped, and other sectors have risen. Here is a short list of the new "hot" sectors.

- Home improvement
- Service Stations
- Supermarkets
- Cleaning companies
- Construction and Home Improvement
- Labour hire
- **Transport**
- Online retail
- Vegetation management
- Medical

#### WHAT'S NOT

Some small business categories have seen decreased interest from buyers. Main sectors which have seen reduced interest are:

- Hotels/Motels
- Hospitality
- Bakeries
- Bars & Clubs
- Entertainment
- Retail
- **Professions**
- **Gymnasiums**
- **Printing**
- Post Offices